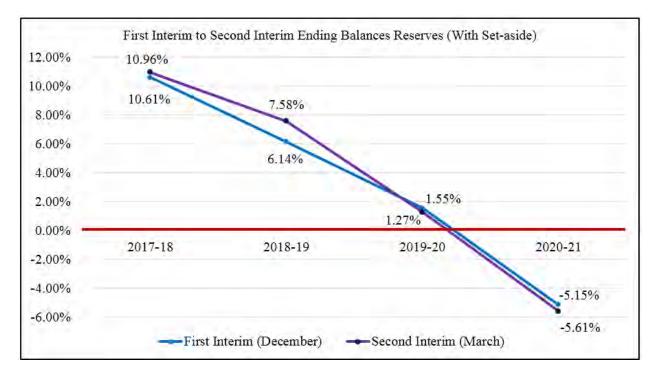

#### **Ending Balance Reserves**

The District's ending balance reserves are positive from 2017-18 through 2019-20, however, the balance is estimated to be well below zero by 2020-21. The projected negative balance requires an additional Fiscal Stabilization plan in June 2018 as part of the 2018-19 Final Budget to address the 2020-21 shortfall.